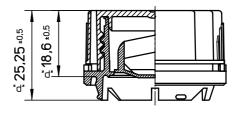

| Internal code:               |                                                                              | N/A                                                                                                            |
|------------------------------|------------------------------------------------------------------------------|----------------------------------------------------------------------------------------------------------------|
|                              |                                                                              |                                                                                                                |
| General product specifica    |                                                                              |                                                                                                                |
| Description                  | VUN/SK 30/15 CR REL                                                          |                                                                                                                |
|                              | Closure fitting for tin plate containers, two piece, for 32 mm REL-piercing. |                                                                                                                |
|                              | Base with tamper evidence tear-off seal and universal insertion edge.        |                                                                                                                |
|                              | Screw ergonomical shaped, 15mm high, with bore seal                          |                                                                                                                |
|                              |                                                                              | ISO 8317 (2003). The distributor/bottler of the packaging child resistance for the total packaging (container, |
| filling material, closure) o | ver the corresponding                                                        | life span. Mus Verpakkingen BV points out explicity                                                            |
|                              |                                                                              | inction of child resistance of the closure negatively. Child                                                   |
|                              |                                                                              | listributor/bottler, before the total packaging is launched                                                    |
| to the market.               | ,                                                                            | , , ,                                                                                                          |
| Product properties           |                                                                              |                                                                                                                |
| Components                   | Resin LDPE                                                                   |                                                                                                                |
|                              | Resin HDPE General                                                           |                                                                                                                |
| Storage                      |                                                                              |                                                                                                                |
| Storage temperature          | Minimum                                                                      | 10°C                                                                                                           |
|                              | Maximum                                                                      | 28°C                                                                                                           |
|                              | Pallets should be stored in a clean dry area from UV light, smels and high   |                                                                                                                |
|                              | temperature variations. Pallet should not be double stacked.                 |                                                                                                                |
| Application                  |                                                                              |                                                                                                                |
| Application temperature      | Minumum                                                                      | 18°C                                                                                                           |
|                              | Maximum                                                                      | 35°C                                                                                                           |
|                              | Meeting the above requirements does not absolve the customer form the        |                                                                                                                |
|                              | requirement to set up the capping equipment as required and from carrying    |                                                                                                                |
|                              | out compatibility tests between the applied closure and filled product.      |                                                                                                                |
|                              | Technical assistance can be provided by Mus Verpakkingen BV.                 |                                                                                                                |
| Packaging                    |                                                                              |                                                                                                                |
| Weight (gr)                  | 8,66 gr ± 10%                                                                |                                                                                                                |
| Packaging                    | Carton 2.000                                                                 | pcs./carton                                                                                                    |
|                              | Cartons/pallet                                                               | 20                                                                                                             |
| Remarks                      |                                                                              |                                                                                                                |
| Tolerances                   | Customer drawing tolerances relate to the results of measurement averages,   |                                                                                                                |