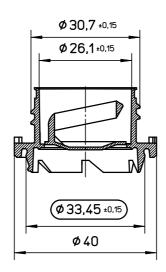

| Internal code:               |                                                                              | N/A                                                                                                            |
|------------------------------|------------------------------------------------------------------------------|----------------------------------------------------------------------------------------------------------------|
|                              |                                                                              |                                                                                                                |
| General product specifica    |                                                                              |                                                                                                                |
| Description                  | VUN/SK 30/15 CR REL                                                          |                                                                                                                |
|                              | Closure fitting for tin plate containers, two piece, for 32 mm REL-piercing. |                                                                                                                |
|                              | Base with tamper evidence tear-off seal and universal insertion edge.        |                                                                                                                |
|                              | Screw ergonomical shaped, 15mm high, with bore seal                          |                                                                                                                |
|                              |                                                                              | ISO 8317 (2003). The distributor/bottler of the packaging child resistance for the total packaging (container, |
| filling material, closure) o | ver the corresponding                                                        | life span. Mus Verpakkingen BV points out explicity                                                            |
|                              |                                                                              | inction of child resistance of the closure negatively. Child                                                   |
|                              |                                                                              | listributor/bottler, before the total packaging is launched                                                    |
| to the market.               | ,                                                                            | , , ,                                                                                                          |
| Product properties           |                                                                              |                                                                                                                |
| Components                   | Resin LDPE                                                                   |                                                                                                                |
|                              | Resin HDPE General                                                           |                                                                                                                |
| Storage                      |                                                                              |                                                                                                                |
| Storage temperature          | Minimum                                                                      | 10°C                                                                                                           |
|                              | Maximum                                                                      | 28°C                                                                                                           |
|                              | Pallets should be stored in a clean dry area from UV light, smels and high   |                                                                                                                |
|                              | temperature variations. Pallet should not be double stacked.                 |                                                                                                                |
| Application                  |                                                                              |                                                                                                                |
| Application temperature      | Minumum                                                                      | 18°C                                                                                                           |
|                              | Maximum                                                                      | 35°C                                                                                                           |
|                              | Meeting the above requirements does not absolve the customer form the        |                                                                                                                |
|                              | requirement to set up the capping equipment as required and from carrying    |                                                                                                                |
|                              | out compatibility tests between the applied closure and filled product.      |                                                                                                                |
|                              | Technical assistance can be provided by Mus Verpakkingen BV.                 |                                                                                                                |
| Packaging                    |                                                                              |                                                                                                                |
| Weight (gr)                  | 8,66 gr ± 10%                                                                |                                                                                                                |
| Packaging                    | Carton 2.000                                                                 | pcs./carton                                                                                                    |
|                              | Cartons/pallet                                                               | 20                                                                                                             |
| Remarks                      |                                                                              |                                                                                                                |
| Tolerances                   | Customer drawing tolerances relate to the results of measurement averages,   |                                                                                                                |