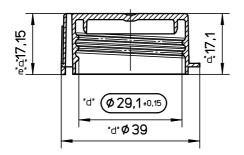

| Internal code:               |                                                                              | N/A                                                                                                            |
|------------------------------|------------------------------------------------------------------------------|----------------------------------------------------------------------------------------------------------------|
|                              |                                                                              |                                                                                                                |
| General product specifica    |                                                                              |                                                                                                                |
| Description                  | VUN/SK 30/15 CR REL                                                          |                                                                                                                |
|                              | Closure fitting for tin plate containers, two piece, for 32 mm REL-piercing. |                                                                                                                |
|                              | Base with tamper evidence tear-off seal and universal insertion edge.        |                                                                                                                |
|                              | Screw ergonomical shaped, 15mm high, with bore seal                          |                                                                                                                |
|                              |                                                                              | ISO 8317 (2003). The distributor/bottler of the packaging child resistance for the total packaging (container, |
| filling material, closure) o | ver the corresponding                                                        | life span. Mus Verpakkingen BV points out explicity                                                            |
|                              |                                                                              | inction of child resistance of the closure negatively. Child                                                   |
|                              |                                                                              | listributor/bottler, before the total packaging is launched                                                    |
| to the market.               | ,                                                                            | , , ,                                                                                                          |
| Product properties           |                                                                              |                                                                                                                |
| Components                   | Resin LDPE                                                                   |                                                                                                                |
|                              | Resin HDPE General                                                           |                                                                                                                |
| Storage                      |                                                                              |                                                                                                                |
| Storage temperature          | Minimum                                                                      | 10°C                                                                                                           |
|                              | Maximum                                                                      | 28°C                                                                                                           |
|                              | Pallets should be stored in a clean dry area from UV light, smels and high   |                                                                                                                |
|                              | temperature variations. Pallet should not be double stacked.                 |                                                                                                                |
| Application                  |                                                                              |                                                                                                                |
| Application temperature      | Minumum                                                                      | 18°C                                                                                                           |
|                              | Maximum                                                                      | 35°C                                                                                                           |
|                              | Meeting the above requirements does not absolve the customer form the        |                                                                                                                |
|                              | requirement to set up the capping equipment as required and from carrying    |                                                                                                                |
|                              | out compatibility tests between the applied closure and filled product.      |                                                                                                                |
|                              | Technical assistance can be provided by Mus Verpakkingen BV.                 |                                                                                                                |
| Packaging                    |                                                                              |                                                                                                                |
| Weight (gr)                  | 8,66 gr ± 10%                                                                |                                                                                                                |
| Packaging                    | Carton 2.000                                                                 | pcs./carton                                                                                                    |
|                              | Cartons/pallet                                                               | 20                                                                                                             |
| Remarks                      |                                                                              |                                                                                                                |
| Tolerances                   | Customer drawing tolerances relate to the results of measurement averages,   |                                                                                                                |