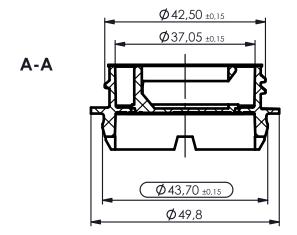

## Mus Verpakkingen Information sheet

| Packaging item: | VUP/SK 43 KA DIN |
|-----------------|------------------|
| Date:           | 1-7-2011         |
| Internal code:  | N/A              |

| General product specifica | tion                                                                          |             |
|---------------------------|-------------------------------------------------------------------------------|-------------|
| Description               | VUP/SK 43 KA DIN                                                              |             |
|                           | Screw closure fitting for metal containers, two piece, for 42mm DIN-piercing, |             |
|                           | PE made. Base with pointed insertion edge and drain off recesses.             |             |
|                           | Screw cap with bore seal.                                                     |             |
| Product properties        |                                                                               |             |
| Components                | Resin LDPE                                                                    |             |
|                           | Resin HDPE General                                                            |             |
| Storage                   |                                                                               |             |
| Storage temperature       | Minimum                                                                       | 10°C        |
|                           | Maximum                                                                       | 35°C        |
|                           | Pallets should be stored in a clean drya area away from UV light, smells and  |             |
|                           | high temperature variations. Pallets should not be double stacked.            |             |
|                           | Closures are to be used within 12 months after date of delivery.              |             |
| Application               |                                                                               |             |
| Application temperature   | Minumum                                                                       | 18°C        |
|                           | Maximum                                                                       | 28°C        |
|                           | Meeting the above requirements does not absolve the customer form the         |             |
|                           | requirement to set up the capping equipment as required and from carrying     |             |
|                           | out compatibility tests between the applied closure and filled product.       |             |
|                           | Technical assistance can be provided by Mus Verpakkingen BV.                  |             |
| Packaging                 |                                                                               |             |
| Weight (gr)               | 12,40 gr ± 10%                                                                |             |
| Packaging                 | Carton 1.400                                                                  | pcs./carton |
|                           | Cartons/pallet                                                                | 20          |
| Remarks                   |                                                                               |             |
| Tolerances                | Customer drawing tolerances relate to the results of measurement averages,    |             |
|                           | except for ovality. Ovality tolerances depend upon transport conditions,      |             |
|                           | packaging media, vibration and temperature.                                   |             |