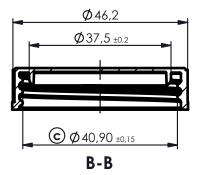

## Mus Verpakkingen Information sheet

| Packaging item: | VUP/SK 43 KA DIN |
|-----------------|------------------|
| Date:           | 1-7-2011         |
| Internal code:  | N/A              |

| General product specifica | tion                                                                          |             |
|---------------------------|-------------------------------------------------------------------------------|-------------|
| Description               | VUP/SK 43 KA DIN                                                              |             |
|                           | Screw closure fitting for metal containers, two piece, for 42mm DIN-piercing, |             |
|                           | PE made. Base with pointed insertion edge and drain off recesses.             |             |
|                           | Screw cap with bore seal.                                                     |             |
| Product properties        |                                                                               |             |
| Components                | Resin LDPE                                                                    |             |
|                           | Resin HDPE General                                                            |             |
| Storage                   |                                                                               |             |
| Storage temperature       | Minimum                                                                       | 10°C        |
|                           | Maximum                                                                       | 35°C        |
|                           | Pallets should be stored in a clean drya area away from UV light, smells and  |             |
|                           | high temperature variations. Pallets should not be double stacked.            |             |
|                           | Closures are to be used within 12 months after date of delivery.              |             |
| Application               |                                                                               |             |
| Application temperature   | Minumum                                                                       | 18°C        |
|                           | Maximum                                                                       | 28°C        |
|                           | Meeting the above requirements does not absolve the customer form the         |             |
|                           | requirement to set up the capping equipment as required and from carrying     |             |
|                           | out compatibility tests between the applied closure and filled product.       |             |
|                           | Technical assistance can be provided by Mus Verpakkingen BV.                  |             |
| Packaging                 |                                                                               |             |
| Weight (gr)               | 12,40 gr ± 10%                                                                |             |
| Packaging                 | Carton 1.400                                                                  | pcs./carton |
|                           | Cartons/pallet                                                                | 20          |
| Remarks                   |                                                                               |             |
| Tolerances                | Customer drawing tolerances relate to the results of measurement averages,    |             |
|                           | except for ovality. Ovality tolerances depend upon transport conditions,      |             |
|                           | packaging media, vibration and temperature.                                   |             |