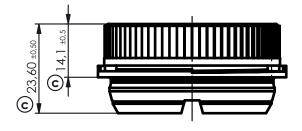

## Mus Verpakkingen Information sheet

| Packaging item: | VUP/SK 43 KA DIN |
|-----------------|------------------|
| Date:           | 1-7-2011         |
| Internal code:  | N/A              |

| General product specifica | tion                                                                          |             |
|---------------------------|-------------------------------------------------------------------------------|-------------|
| Description               | VUP/SK 43 KA DIN                                                              |             |
|                           | Screw closure fitting for metal containers, two piece, for 42mm DIN-piercing, |             |
|                           | PE made. Base with pointed insertion edge and drain off recesses.             |             |
|                           | Screw cap with bore seal.                                                     |             |
| Product properties        |                                                                               |             |
| Components                | Resin LDPE                                                                    |             |
|                           | Resin HDPE General                                                            |             |
| Storage                   |                                                                               |             |
| Storage temperature       | Minimum                                                                       | 10°C        |
|                           | Maximum                                                                       | 35°C        |
|                           | Pallets should be stored in a clean drya area away from UV light, smells and  |             |
|                           | high temperature variations. Pallets should not be double stacked.            |             |
|                           | Closures are to be used within 12 months after date of delivery.              |             |
| Application               |                                                                               |             |
| Application temperature   | Minumum                                                                       | 18°C        |
|                           | Maximum                                                                       | 28°C        |
|                           | Meeting the above requirements does not absolve the customer form the         |             |
|                           | requirement to set up the capping equipment as required and from carrying     |             |
|                           | out compatibility tests between the applied closure and filled product.       |             |
|                           | Technical assistance can be provided by Mus Verpakkingen BV.                  |             |
| Packaging                 |                                                                               |             |
| Weight (gr)               | 12,40 gr ± 10%                                                                |             |
| Packaging                 | Carton 1.400                                                                  | pcs./carton |
|                           | Cartons/pallet                                                                | 20          |
| Remarks                   |                                                                               |             |
| Tolerances                | Customer drawing tolerances relate to the results of measurement averages,    |             |
|                           | except for ovality. Ovality tolerances depend upon transport conditions,      |             |
|                           | packaging media, vibration and temperature.                                   |             |