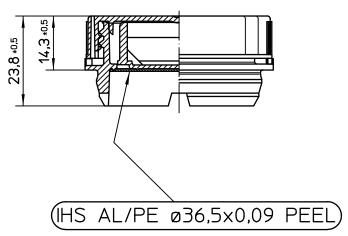

| General product specifica | tion                                                                       |             |
|---------------------------|----------------------------------------------------------------------------|-------------|
| Description               | VUP/SK 43 KA DIN CR ALU PEEL                                               |             |
|                           | Closure fitting for metal containers, with 42 mm DIN-piercing. Two piece,  |             |
|                           | PE made. Base with Alu-permeation barrier and universal insertion edge.    |             |
|                           | Screw cap ergonomically shaped with bore seal, 11 mm high.                 |             |
| Product properties        |                                                                            |             |
| Components                | Resin LDPE                                                                 |             |
|                           | Resin HDPE General                                                         |             |
|                           | IHS PE liner                                                               |             |
| Storage                   |                                                                            |             |
| Storage temperature       | Minimum                                                                    | 10°C        |
|                           | Maximum                                                                    | 28°C        |
|                           | Pallets should be stored in a clean dry area from UV light, smels and high |             |
|                           | temperature variations. Pallet should not be double stacked.               |             |
| Application               |                                                                            |             |
| Application temperature   | Minumum                                                                    | 18°C        |
|                           | Maximum                                                                    | 28°C        |
|                           | Meeting the above requirements does not absolve the customer form the      |             |
|                           | requirement to set up the capping equipment as required and from carrying  |             |
|                           | out compatibility tests between the applied closure and filled product.    |             |
|                           | Technical assistance can be provided by Mus Verpakkingen BV.               |             |
| Packaging                 |                                                                            |             |
| Weight (gr)               | 13,01 gr ± 10%                                                             |             |
| Packaging                 | Carton 1.400                                                               | pcs./carton |
|                           | Cartons/pallet                                                             | 20          |
| Remarks                   |                                                                            |             |
| Tolerances                | Customer drawing tolerances relate to the results of measurement averages, |             |
|                           | except for ovality. Ovality tolerances depend upon transport conditions,   |             |
|                           | packaging media, vibration and temperature.                                |             |