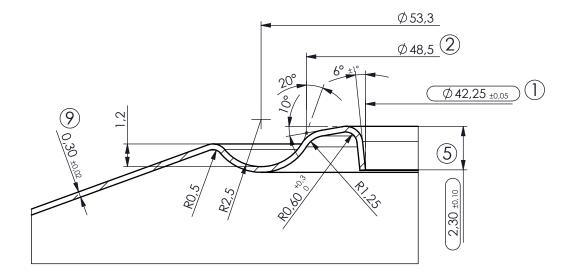

## Mus Verpakkingen Information sheet

| Packaging item: | VUP/SK 43 KA DIN CR ALU PEEL |
|-----------------|------------------------------|
| Date:           | 1-7-2011                     |
| Internal code:  | N/A                          |

| General product specifica | tion                                                                       |             |
|---------------------------|----------------------------------------------------------------------------|-------------|
| Description               | VUP/SK 43 KA DIN CR ALU PEEL                                               |             |
|                           | Closure fitting for metal containers, with 42 mm DIN-piercing. Two piece,  |             |
|                           | PE made. Base with Alu-permeation barrier and universal insertion edge.    |             |
|                           | Screw cap ergonomically shaped with bore seal, 11 mm high.                 |             |
| Product properties        |                                                                            |             |
| Components                | Resin LDPE                                                                 |             |
|                           | Resin HDPE General                                                         |             |
|                           | IHS PE liner                                                               |             |
| Storage                   |                                                                            |             |
| Storage temperature       | Minimum                                                                    | 10°C        |
|                           | Maximum                                                                    | 28°C        |
|                           | Pallets should be stored in a clean dry area from UV light, smels and high |             |
|                           | temperature variations. Pallet should not be double stacked.               |             |
| Application               |                                                                            |             |
| Application temperature   | Minumum                                                                    | 18°C        |
|                           | Maximum                                                                    | 28°C        |
|                           | Meeting the above requirements does not absolve the customer form the      |             |
|                           | requirement to set up the capping equipment as required and from carrying  |             |
|                           | out compatibility tests between the applied closure and filled product.    |             |
|                           | Technical assistance can be provided by Mus Verpakkingen BV.               |             |
| Packaging                 |                                                                            |             |
| Weight (gr)               | 13,01 gr ± 10%                                                             |             |
| Packaging                 | Carton 1.400                                                               | pcs./carton |
|                           | Cartons/pallet                                                             | 20          |
| Remarks                   |                                                                            |             |
| Tolerances                | Customer drawing tolerances relate to the results of measurement averages, |             |
|                           | except for ovality. Ovality tolerances depend upon transport conditions,   |             |
|                           | packaging media, vibration and temperature.                                |             |