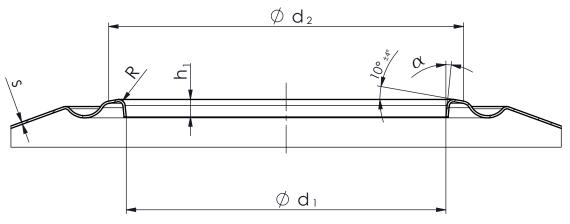

## Mus Verpakkingen Information sheet

| Packaging item: | VUP/SK 43 KA DIN CR ALU PEEL |
|-----------------|------------------------------|
| Date:           | 1-7-2011                     |
| Internal code:  | N/A                          |

| General product specifica | tion                                                                       |             |
|---------------------------|----------------------------------------------------------------------------|-------------|
| Description               | VUP/SK 43 KA DIN CR ALU PEEL                                               |             |
|                           | Closure fitting for metal containers, with 42 mm DIN-piercing. Two piece,  |             |
|                           | PE made. Base with Alu-permeation barrier and universal insertion edge.    |             |
|                           | Screw cap ergonomically shaped with bore seal, 11 mm high.                 |             |
| Product properties        |                                                                            |             |
| Components                | Resin LDPE                                                                 |             |
|                           | Resin HDPE General                                                         |             |
|                           | IHS PE liner                                                               |             |
| Storage                   |                                                                            |             |
| Storage temperature       | Minimum                                                                    | 10°C        |
|                           | Maximum                                                                    | 28°C        |
|                           | Pallets should be stored in a clean dry area from UV light, smels and high |             |
|                           | temperature variations. Pallet should not be double stacked.               |             |
| Application               |                                                                            |             |
| Application temperature   | Minumum                                                                    | 18°C        |
|                           | Maximum                                                                    | 28°C        |
|                           | Meeting the above requirements does not absolve the customer form the      |             |
|                           | requirement to set up the capping equipment as required and from carrying  |             |
|                           | out compatibility tests between the applied closure and filled product.    |             |
|                           | Technical assistance can be provided by Mus Verpakkingen BV.               |             |
| Packaging                 |                                                                            |             |
| Weight (gr)               | 13,01 gr ± 10%                                                             |             |
| Packaging                 | Carton 1.400                                                               | pcs./carton |
|                           | Cartons/pallet                                                             | 20          |
| Remarks                   |                                                                            |             |
| Tolerances                | Customer drawing tolerances relate to the results of measurement averages, |             |
|                           | except for ovality. Ovality tolerances depend upon transport conditions,   |             |
|                           | packaging media, vibration and temperature.                                |             |