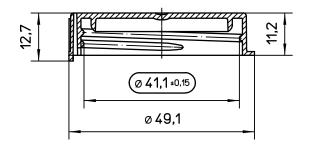

| General product specifica | tion                                                                       |             |
|---------------------------|----------------------------------------------------------------------------|-------------|
| Description               | VUP/SK 43 KA DIN CR ALU PEEL                                               |             |
|                           | Closure fitting for metal containers, with 42 mm DIN-piercing. Two piece,  |             |
|                           | PE made. Base with Alu-permeation barrier and universal insertion edge.    |             |
|                           | Screw cap ergonomically shaped with bore seal, 11 mm high.                 |             |
| Product properties        |                                                                            |             |
| Components                | Resin LDPE                                                                 |             |
|                           | Resin HDPE General                                                         |             |
|                           | IHS PE liner                                                               |             |
| Storage                   |                                                                            |             |
| Storage temperature       | Minimum                                                                    | 10°C        |
|                           | Maximum                                                                    | 28°C        |
|                           | Pallets should be stored in a clean dry area from UV light, smels and high |             |
|                           | temperature variations. Pallet should not be double stacked.               |             |
| Application               |                                                                            |             |
| Application temperature   | Minumum                                                                    | 18°C        |
|                           | Maximum                                                                    | 28°C        |
|                           | Meeting the above requirements does not absolve the customer form the      |             |
|                           | requirement to set up the capping equipment as required and from carrying  |             |
|                           | out compatibility tests between the applied closure and filled product.    |             |
|                           | Technical assistance can be provided by Mus Verpakkingen BV.               |             |
| Packaging                 |                                                                            |             |
| Weight (gr)               | 13,01 gr ± 10%                                                             |             |
| Packaging                 | Carton 1.400                                                               | pcs./carton |
|                           | Cartons/pallet                                                             | 20          |
| Remarks                   |                                                                            |             |
| Tolerances                | Customer drawing tolerances relate to the results of measurement averages, |             |
|                           | except for ovality. Ovality tolerances depend upon transport conditions,   |             |
|                           | packaging media, vibration and temperature.                                |             |