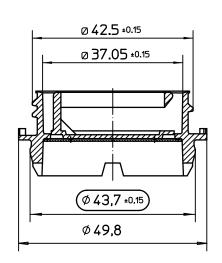

| General product specifica | tion                                                                       |             |
|---------------------------|----------------------------------------------------------------------------|-------------|
| Description               | VUP/SK 43 KA DIN CR ALU PEEL                                               |             |
|                           | Closure fitting for metal containers, with 42 mm DIN-piercing. Two piece,  |             |
|                           | PE made. Base with Alu-permeation barrier and universal insertion edge.    |             |
|                           | Screw cap ergonomically shaped with bore seal, 11 mm high.                 |             |
| Product properties        |                                                                            |             |
| Components                | Resin LDPE                                                                 |             |
|                           | Resin HDPE General                                                         |             |
|                           | IHS PE liner                                                               |             |
| Storage                   |                                                                            |             |
| Storage temperature       | Minimum                                                                    | 10°C        |
|                           | Maximum                                                                    | 28°C        |
|                           | Pallets should be stored in a clean dry area from UV light, smels and high |             |
|                           | temperature variations. Pallet should not be double stacked.               |             |
| Application               |                                                                            |             |
| Application temperature   | Minumum                                                                    | 18°C        |
|                           | Maximum                                                                    | 28°C        |
|                           | Meeting the above requirements does not absolve the customer form the      |             |
|                           | requirement to set up the capping equipment as required and from carrying  |             |
|                           | out compatibility tests between the applied closure and filled product.    |             |
|                           | Technical assistance can be provided by Mus Verpakkingen BV.               |             |
| Packaging                 |                                                                            |             |
| Weight (gr)               | 13,01 gr ± 10%                                                             |             |
| Packaging                 | Carton 1.400                                                               | pcs./carton |
|                           | Cartons/pallet                                                             | 20          |
| Remarks                   |                                                                            |             |
| Tolerances                | Customer drawing tolerances relate to the results of measurement averages, |             |
|                           | except for ovality. Ovality tolerances depend upon transport conditions,   |             |
|                           | packaging media, vibration and temperature.                                |             |