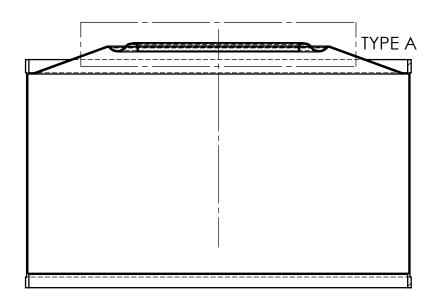

|             |
| Packaging                 | Carton 1.400                                                               | pcs./carton |
|                           | Cartons/pallet                                                             | 20          |
| Remarks                   |                                                                            |             |
| Tolerances                | Customer drawing tolerances relate to the results of measurement averages, |             |
|                           | except for ovality. Ovality tolerances depend upon transport conditions,   |             |
|                           | packaging media, vibration and temperature.                                |             |























TYPE A