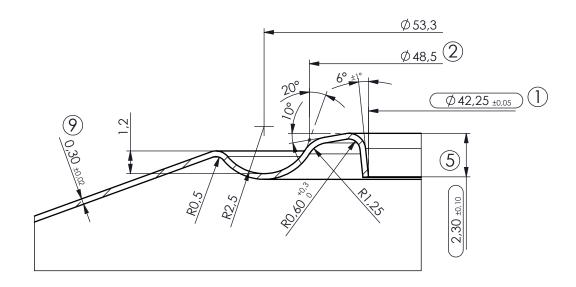

## Information sheet

| Packaging item: | VUP/SK 43/11 CR DIN |
|-----------------|---------------------|
| Date:           | 1-12-2011           |
| Internal code:  | N/A                 |

| General product specifica | tion                                                                                                                                                                                                                 |             |
|---------------------------|----------------------------------------------------------------------------------------------------------------------------------------------------------------------------------------------------------------------|-------------|
| Description               | VUP/SK 43/11 CR DIN                                                                                                                                                                                                  |             |
|                           | Closure fitting for tin plate containers, with 42 mm DIN-piercing, two piece,                                                                                                                                        |             |
|                           | PE made. Base with tamper evidence tear-off seal. Screw cap ergonomically shaped with bore seal, 11 mm high, with child resistant function.                                                                          |             |
|                           |                                                                                                                                                                                                                      |             |
| Product properties        |                                                                                                                                                                                                                      |             |
| Components                | Resin LDPE   Resin HDPE General   Resin additive                                                                                                                                                                     |             |
|                           |                                                                                                                                                                                                                      |             |
|                           |                                                                                                                                                                                                                      |             |
| Storage                   |                                                                                                                                                                                                                      |             |
| Storage temperature       | Minimum                                                                                                                                                                                                              | 10°C        |
|                           | Maximum                                                                                                                                                                                                              | 28°C        |
|                           | Pallets should be stored in a clean dry area from UV light, smels and high                                                                                                                                           |             |
|                           | temperature variations. Pallet should not be double stacked.                                                                                                                                                         |             |
| Application               |                                                                                                                                                                                                                      |             |
| Application temperature   | Minumum                                                                                                                                                                                                              | 18°C        |
|                           | Maximum                                                                                                                                                                                                              | 28°C        |
|                           | Max. head pressure                                                                                                                                                                                                   | 500N        |
|                           | Meeting the above requirements does not absolve the customer form the                                                                                                                                                |             |
|                           | requirement to set up the capping equipment as required and from carrying<br>out compatibility tests between the applied closure and filled product.<br>Technical assistance can be provided by Mus Verpakkingen BV. |             |
|                           |                                                                                                                                                                                                                      |             |
|                           |                                                                                                                                                                                                                      |             |
| Packaging                 |                                                                                                                                                                                                                      |             |
| Weight (gr)               | 12,44 gr ± 10%                                                                                                                                                                                                       |             |
| Packaging                 | Carton 1.400                                                                                                                                                                                                         | pcs./carton |
|                           | Cartons/pallet                                                                                                                                                                                                       | 20          |
| Remarks                   |                                                                                                                                                                                                                      |             |
| Tolerances                | Customer drawing tolerances relate to the results of measurement averages,                                                                                                                                           |             |
|                           | except for ovality. Ovality tolerances depend upon transport conditions,                                                                                                                                             |             |
|                           | packaging media, vibration and temperature.                                                                                                                                                                          |             |