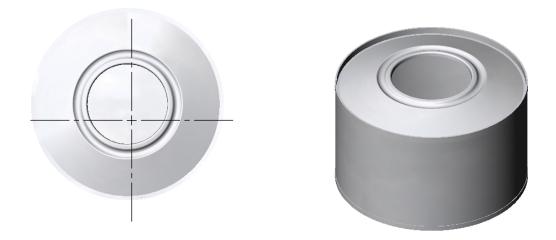

## Information sheet

| Packaging item: | VUP/SK 43/11 CR DIN |
|-----------------|---------------------|
| Date:           | 1-12-2011           |
| Internal code:  | N/A                 |

| General product specifica | tion                                                                                                                                                                                                                 |             |
|---------------------------|----------------------------------------------------------------------------------------------------------------------------------------------------------------------------------------------------------------------|-------------|
| Description               | VUP/SK 43/11 CR DIN                                                                                                                                                                                                  |             |
|                           | Closure fitting for tin plate containers, with 42 mm DIN-piercing, two piece,                                                                                                                                        |             |
|                           | PE made. Base with tamper evidence tear-off seal. Screw cap ergonomically shaped with bore seal, 11 mm high, with child resistant function.                                                                          |             |
|                           |                                                                                                                                                                                                                      |             |
| Product properties        |                                                                                                                                                                                                                      |             |
| Components                | Resin LDPE   Resin HDPE General   Resin additive                                                                                                                                                                     |             |
|                           |                                                                                                                                                                                                                      |             |
|                           |                                                                                                                                                                                                                      |             |
| Storage                   |                                                                                                                                                                                                                      |             |
| Storage temperature       | Minimum                                                                                                                                                                                                              | 10°C        |
|                           | Maximum                                                                                                                                                                                                              | 28°C        |
|                           | Pallets should be stored in a clean dry area from UV light, smels and high                                                                                                                                           |             |
|                           | temperature variations. Pallet should not be double stacked.                                                                                                                                                         |             |
| Application               |                                                                                                                                                                                                                      |             |
| Application temperature   | Minumum                                                                                                                                                                                                              | 18°C        |
|                           | Maximum                                                                                                                                                                                                              | 28°C        |
|                           | Max. head pressure                                                                                                                                                                                                   | 500N        |
|                           | Meeting the above requirements does not absolve the customer form the                                                                                                                                                |             |
|                           | requirement to set up the capping equipment as required and from carrying<br>out compatibility tests between the applied closure and filled product.<br>Technical assistance can be provided by Mus Verpakkingen BV. |             |
|                           |                                                                                                                                                                                                                      |             |
|                           |                                                                                                                                                                                                                      |             |
| Packaging                 |                                                                                                                                                                                                                      |             |
| Weight (gr)               | 12,44 gr ± 10%                                                                                                                                                                                                       |             |
| Packaging                 | Carton 1.400                                                                                                                                                                                                         | pcs./carton |
|                           | Cartons/pallet                                                                                                                                                                                                       | 20          |
| Remarks                   |                                                                                                                                                                                                                      |             |
| Tolerances                | Customer drawing tolerances relate to the results of measurement averages,                                                                                                                                           |             |
|                           | except for ovality. Ovality tolerances depend upon transport conditions,                                                                                                                                             |             |
|                           | packaging media, vibration and temperature.                                                                                                                                                                          |             |