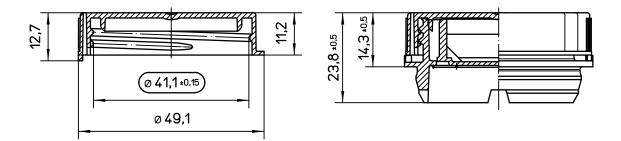

## Information sheet

| Packaging item: | VUP/SK 43/11 CR DIN |
|-----------------|---------------------|
| Date:           | 1-12-2011           |
| Internal code:  | N/A                 |

| General product specifica | tion                                                                                                                                                                                                                 |             |
|---------------------------|----------------------------------------------------------------------------------------------------------------------------------------------------------------------------------------------------------------------|-------------|
| Description               | VUP/SK 43/11 CR DIN                                                                                                                                                                                                  |             |
|                           | Closure fitting for tin plate containers, with 42 mm DIN-piercing, two piece,                                                                                                                                        |             |
|                           | PE made. Base with tamper evidence tear-off seal. Screw cap ergonomically shaped with bore seal, 11 mm high, with child resistant function.                                                                          |             |
|                           |                                                                                                                                                                                                                      |             |
| Product properties        |                                                                                                                                                                                                                      |             |
| Components                | Resin LDPE   Resin HDPE General   Resin additive                                                                                                                                                                     |             |
|                           |                                                                                                                                                                                                                      |             |
|                           |                                                                                                                                                                                                                      |             |
| Storage                   |                                                                                                                                                                                                                      |             |
| Storage temperature       | Minimum                                                                                                                                                                                                              | 10°C        |
|                           | Maximum                                                                                                                                                                                                              | 28°C        |
|                           | Pallets should be stored in a clean dry area from UV light, smels and high                                                                                                                                           |             |
|                           | temperature variations. Pallet should not be double stacked.                                                                                                                                                         |             |
| Application               |                                                                                                                                                                                                                      |             |
| Application temperature   | Minumum                                                                                                                                                                                                              | 18°C        |
|                           | Maximum                                                                                                                                                                                                              | 28°C        |
|                           | Max. head pressure                                                                                                                                                                                                   | 500N        |
|                           | Meeting the above requirements does not absolve the customer form the                                                                                                                                                |             |
|                           | requirement to set up the capping equipment as required and from carrying<br>out compatibility tests between the applied closure and filled product.<br>Technical assistance can be provided by Mus Verpakkingen BV. |             |
|                           |                                                                                                                                                                                                                      |             |
|                           |                                                                                                                                                                                                                      |             |
| Packaging                 |                                                                                                                                                                                                                      |             |
| Weight (gr)               | 12,44 gr ± 10%                                                                                                                                                                                                       |             |
| Packaging                 | Carton 1.400                                                                                                                                                                                                         | pcs./carton |
|                           | Cartons/pallet                                                                                                                                                                                                       | 20          |
| Remarks                   |                                                                                                                                                                                                                      |             |
| Tolerances                | Customer drawing tolerances relate to the results of measurement averages,                                                                                                                                           |             |
|                           | except for ovality. Ovality tolerances depend upon transport conditions,                                                                                                                                             |             |
|                           | packaging media, vibration and temperature.                                                                                                                                                                          |             |