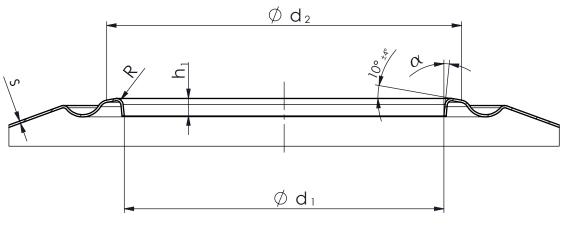

## Information sheet

| Packaging item: | VUP/SK 43/11 CR DIN |
|-----------------|---------------------|
| Date:           | 1-12-2011           |
| Internal code:  | N/A                 |

| General product specifica | tion                                                                                                                                                                                                                 |             |
|---------------------------|----------------------------------------------------------------------------------------------------------------------------------------------------------------------------------------------------------------------|-------------|
| Description               | VUP/SK 43/11 CR DIN                                                                                                                                                                                                  |             |
|                           | Closure fitting for tin plate containers, with 42 mm DIN-piercing, two piece,                                                                                                                                        |             |
|                           | PE made. Base with tamper evidence tear-off seal. Screw cap ergonomically shaped with bore seal, 11 mm high, with child resistant function.                                                                          |             |
|                           |                                                                                                                                                                                                                      |             |
| Product properties        |                                                                                                                                                                                                                      |             |
| Components                | Resin LDPE   Resin HDPE General   Resin additive                                                                                                                                                                     |             |
|                           |                                                                                                                                                                                                                      |             |
|                           |                                                                                                                                                                                                                      |             |
| Storage                   |                                                                                                                                                                                                                      |             |
| Storage temperature       | Minimum                                                                                                                                                                                                              | 10°C        |
|                           | Maximum                                                                                                                                                                                                              | 28°C        |
|                           | Pallets should be stored in a clean dry area from UV light, smels and high                                                                                                                                           |             |
|                           | temperature variations. Pallet should not be double stacked.                                                                                                                                                         |             |
| Application               |                                                                                                                                                                                                                      |             |
| Application temperature   | Minumum                                                                                                                                                                                                              | 18°C        |
|                           | Maximum                                                                                                                                                                                                              | 28°C        |
|                           | Max. head pressure                                                                                                                                                                                                   | 500N        |
|                           | Meeting the above requirements does not absolve the customer form the                                                                                                                                                |             |
|                           | requirement to set up the capping equipment as required and from carrying<br>out compatibility tests between the applied closure and filled product.<br>Technical assistance can be provided by Mus Verpakkingen BV. |             |
|                           |                                                                                                                                                                                                                      |             |
|                           |                                                                                                                                                                                                                      |             |
| Packaging                 |                                                                                                                                                                                                                      |             |
| Weight (gr)               | 12,44 gr ± 10%                                                                                                                                                                                                       |             |
| Packaging                 | Carton 1.400                                                                                                                                                                                                         | pcs./carton |
|                           | Cartons/pallet                                                                                                                                                                                                       | 20          |
| Remarks                   |                                                                                                                                                                                                                      |             |
| Tolerances                | Customer drawing tolerances relate to the results of measurement averages,                                                                                                                                           |             |
|                           | except for ovality. Ovality tolerances depend upon transport conditions,                                                                                                                                             |             |
|                           | packaging media, vibration and temperature.                                                                                                                                                                          |             |