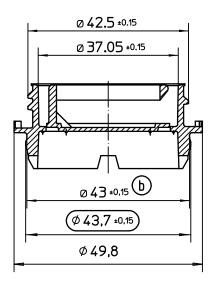

## Information sheet

| Packaging item: | VUP/SK 43/11 CR DIN |
|-----------------|---------------------|
| Date:           | 1-12-2011           |
| Internal code:  | N/A                 |

| General product specifica | tion                                                                                                                                                                                                                 |             |
|---------------------------|----------------------------------------------------------------------------------------------------------------------------------------------------------------------------------------------------------------------|-------------|
| Description               | VUP/SK 43/11 CR DIN                                                                                                                                                                                                  |             |
|                           | Closure fitting for tin plate containers, with 42 mm DIN-piercing, two piece,                                                                                                                                        |             |
|                           | PE made. Base with tamper evidence tear-off seal. Screw cap ergonomically shaped with bore seal, 11 mm high, with child resistant function.                                                                          |             |
|                           |                                                                                                                                                                                                                      |             |
| Product properties        |                                                                                                                                                                                                                      |             |
| Components                | Resin LDPE   Resin HDPE General   Resin additive                                                                                                                                                                     |             |
|                           |                                                                                                                                                                                                                      |             |
|                           |                                                                                                                                                                                                                      |             |
| Storage                   |                                                                                                                                                                                                                      |             |
| Storage temperature       | Minimum                                                                                                                                                                                                              | 10°C        |
|                           | Maximum                                                                                                                                                                                                              | 28°C        |
|                           | Pallets should be stored in a clean dry area from UV light, smels and high                                                                                                                                           |             |
|                           | temperature variations. Pallet should not be double stacked.                                                                                                                                                         |             |
| Application               |                                                                                                                                                                                                                      |             |
| Application temperature   | Minumum                                                                                                                                                                                                              | 18°C        |
|                           | Maximum                                                                                                                                                                                                              | 28°C        |
|                           | Max. head pressure                                                                                                                                                                                                   | 500N        |
|                           | Meeting the above requirements does not absolve the customer form the                                                                                                                                                |             |
|                           | requirement to set up the capping equipment as required and from carrying<br>out compatibility tests between the applied closure and filled product.<br>Technical assistance can be provided by Mus Verpakkingen BV. |             |
|                           |                                                                                                                                                                                                                      |             |
|                           |                                                                                                                                                                                                                      |             |
| Packaging                 |                                                                                                                                                                                                                      |             |
| Weight (gr)               | 12,44 gr ± 10%                                                                                                                                                                                                       |             |
| Packaging                 | Carton 1.400                                                                                                                                                                                                         | pcs./carton |
|                           | Cartons/pallet                                                                                                                                                                                                       | 20          |
| Remarks                   |                                                                                                                                                                                                                      |             |
| Tolerances                | Customer drawing tolerances relate to the results of measurement averages,                                                                                                                                           |             |
|                           | except for ovality. Ovality tolerances depend upon transport conditions,                                                                                                                                             |             |
|                           | packaging media, vibration and temperature.                                                                                                                                                                          |             |