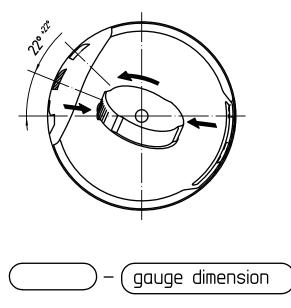

## Information sheet

| Packaging item: | VUP/SK 43/11 CR DIN |
|-----------------|---------------------|
| Date:           | 1-12-2011           |
| Internal code:  | N/A                 |

| General product specifica | tion                                                                                                                                                                                                                 |             |
|---------------------------|----------------------------------------------------------------------------------------------------------------------------------------------------------------------------------------------------------------------|-------------|
| Description               | VUP/SK 43/11 CR DIN                                                                                                                                                                                                  |             |
|                           | Closure fitting for tin plate containers, with 42 mm DIN-piercing, two piece,                                                                                                                                        |             |
|                           | PE made. Base with tamper evidence tear-off seal. Screw cap ergonomically shaped with bore seal, 11 mm high, with child resistant function.                                                                          |             |
|                           |                                                                                                                                                                                                                      |             |
| Product properties        |                                                                                                                                                                                                                      |             |
| Components                | Resin LDPE   Resin HDPE General   Resin additive                                                                                                                                                                     |             |
|                           |                                                                                                                                                                                                                      |             |
|                           |                                                                                                                                                                                                                      |             |
| Storage                   |                                                                                                                                                                                                                      |             |
| Storage temperature       | Minimum                                                                                                                                                                                                              | 10°C        |
|                           | Maximum                                                                                                                                                                                                              | 28°C        |
|                           | Pallets should be stored in a clean dry area from UV light, smels and high                                                                                                                                           |             |
|                           | temperature variations. Pallet should not be double stacked.                                                                                                                                                         |             |
| Application               |                                                                                                                                                                                                                      |             |
| Application temperature   | Minumum                                                                                                                                                                                                              | 18°C        |
|                           | Maximum                                                                                                                                                                                                              | 28°C        |
|                           | Max. head pressure                                                                                                                                                                                                   | 500N        |
|                           | Meeting the above requirements does not absolve the customer form the                                                                                                                                                |             |
|                           | requirement to set up the capping equipment as required and from carrying<br>out compatibility tests between the applied closure and filled product.<br>Technical assistance can be provided by Mus Verpakkingen BV. |             |
|                           |                                                                                                                                                                                                                      |             |
|                           |                                                                                                                                                                                                                      |             |
| Packaging                 |                                                                                                                                                                                                                      |             |
| Weight (gr)               | 12,44 gr ± 10%                                                                                                                                                                                                       |             |
| Packaging                 | Carton 1.400                                                                                                                                                                                                         | pcs./carton |
|                           | Cartons/pallet                                                                                                                                                                                                       | 20          |
| Remarks                   |                                                                                                                                                                                                                      |             |
| Tolerances                | Customer drawing tolerances relate to the results of measurement averages,                                                                                                                                           |             |
|                           | except for ovality. Ovality tolerances depend upon transport conditions,                                                                                                                                             |             |
|                           | packaging media, vibration and temperature.                                                                                                                                                                          |             |