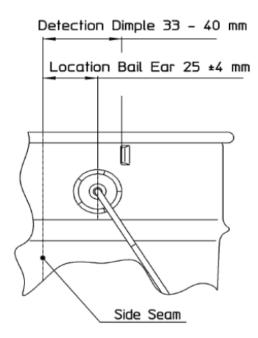

## Appendix: Additional information

Location of bail ear

Optional: Detection Dimple

| The Quality Assurance System has been approved by Lloyd's Register Quality Assurance ISO 9000 |         |           |       | Modification o | f specifications reserved |
|-----------------------------------------------------------------------------------------------|---------|-----------|-------|----------------|---------------------------|
|                                                                                               | Date:   | 25-7-2016 | Size: | Ø160/146 x 160 | General                   |
|                                                                                               | Author: |           | Type: | n.a.           |                           |