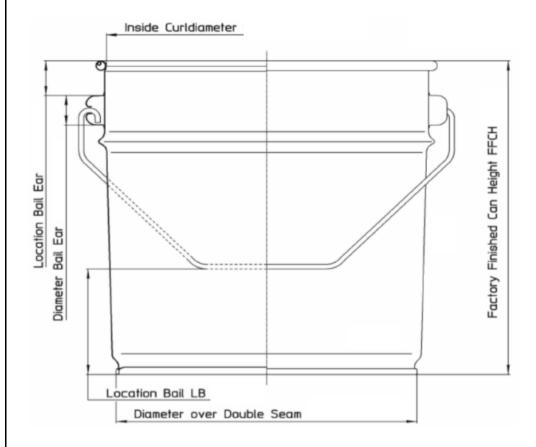

#### **DIMENSIONS**

| Inside curl diameter      | 158,15 ± 0,05 | Location Bail Ear | 21-22        |
|---------------------------|---------------|-------------------|--------------|
| Diameter over double seam | 148,00 ± 0,25 | Diameter Bail Ear | 18,34 ± 0,20 |

### **CAN DRAWING**

| The Quality Assurance System has been approved by Lloyd's Register Quality Assurance ISO 9000 |         |           |       | Modification o | f specifications reserved |
|-----------------------------------------------------------------------------------------------|---------|-----------|-------|----------------|---------------------------|
|                                                                                               | Date:   | 25-7-2016 | Size: | Ø160/146 x 160 | General                   |
|                                                                                               | Author: |           | Type: | Strijkvaatje   |                           |