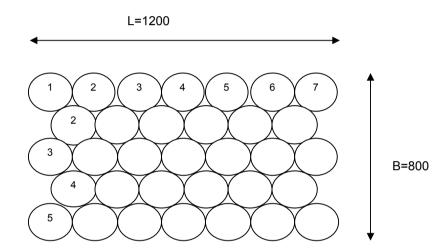

## 'ackaging details

Pallet type: Euro

Packaging method: Cans stacked, covered by cardboard and wooden frame

Coverage: Shrink film

| Can    | no. of stacks | no. of cans | Total no. of cans | Total pallet |
|--------|---------------|-------------|-------------------|--------------|
| height |               | per stack   | per pallet        | height       |
| 160    | 3x7+2x6       | 18          | 594               | 1205         |

#### **Pattern**

The Quality Assurance System has been approved by Lloyd's Register Quality Assurance ISO 9000

Modification of specifications reserved

| Date:   | 25-7-2016 | Size: | Ø160/146 x 160 | General |
|---------|-----------|-------|----------------|---------|
| Author: |           | Type: | n.a.           |         |